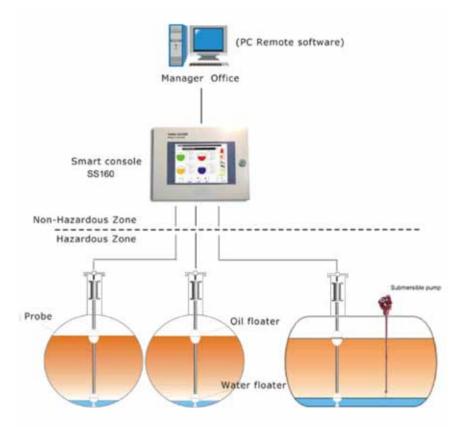

In order to provide aditional value to customers, SS160 can connect ICP box to intelligently control working condition of submersible pump. It will significantly protect your equipments.

SS160 is also compatible with PC remote software system. Through your office network, you can easily plan your delivery schedule for every tank in every site.

SS160 also could connects to various fuel pumps in station, integrates into POS or FMS system.

Beijing Sanki Petroleum Technology Co., Ltd № 16, 2<sup>nd</sup> Kechuang Str., Economic-Technological Development Area, Beijing, China, 100023 Tel: +86 10 67892321 Fax: +86 10 67892321 E-mail: business@sankichina.com http://www.sankichina.com