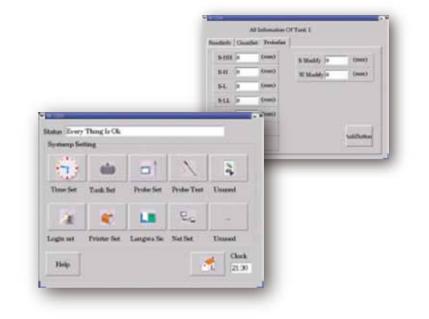

The colorful graphic touch screen features symbol driven menu which makes the operation easier. English, Chinese, Vietnam and Russia

etc. various languages optional provide flexible choices for various customers.

#### SOFTWARE FUNCTION

- Self diagnosis and trouble alarm
- Password setting for authorization